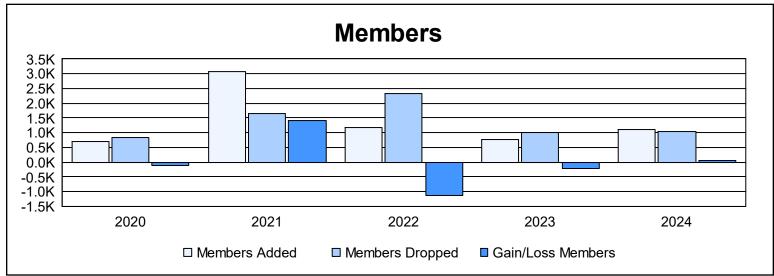

District 324 J As of June 2024 Cumulative

| Year      | New<br>Clubs | Dropped<br>Clubs | Gain/<br>Loss<br>Clubs | New<br>Members | Charter<br>Members | Reinstate<br>Members | Transfer<br>Members | Total<br>Member<br>Added | Total<br>Members<br>Dropped | Gain/<br>Loss<br>Members |
|-----------|--------------|------------------|------------------------|----------------|--------------------|----------------------|---------------------|--------------------------|-----------------------------|--------------------------|
| 2019-2020 | 6            | 0                | 6                      | 486            | 164                | 44                   | 14                  | 708                      | 827                         | -119                     |
| 2020-2021 | 31           | 1                | 30                     | 1,996          | 816                | 224                  | 43                  | 3,079                    | 1,662                       | 1,417                    |
| 2021-2022 | 13           | 24               | -11                    | 687            | 397                | 96                   | 5                   | 1,185                    | 2,327                       | -1,142                   |
| 2022-2023 | 5            | 10               | -5                     | 538            | 163                | 47                   | 32                  | 780                      | 990                         | -210                     |
| 2023-2024 | 15           | 8                | 7                      | 665            | 341                | 63                   | 32                  | 1,101                    | 1,047                       | 54                       |
| Average   | 14           | 9                | 5                      | 874            | 376                | 95                   | 25                  | 1,371                    | 1,371                       | 0                        |